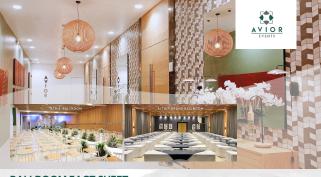

# BALL DOOM EACT SHEET

| ROOM TYPE             | DIMENSION IN SQUARE METER | ROUND TABLE | CLASS ROOM | U- SHAPE | THEATRE |
|-----------------------|---------------------------|-------------|------------|----------|---------|
| LYRA                  | 137 sq. m.                | 80          | 50         | 35       | 100     |
| ATRIA Ballroom        | 462 sq. m.                | 300         | 250        | _        | 500     |
| ATRIA I               | 94 sq.m.                  | 50          | 40         | 30       | 70      |
| ATRIA I - II          | 179 sq. m.                | 100         | 70         | 50       | 130     |
| ATRIA I - III         | 264 sq. m.                | 150         | 120        | 80       | 180     |
| ATRIA I - IV          | 349 sq. m.                | 200         | 150        | 120      | 230     |
| ATRIA II, III, IV     | 85 sq. m.                 | 40          | 30         | 20       | 50      |
| ATRIA V               | 105 sq. m.                | 50          | 45         | 30       | 80      |
| ALTAIR Grand Ballroom | 339 sq. m.                | 200         | 200        | 120      | 300     |